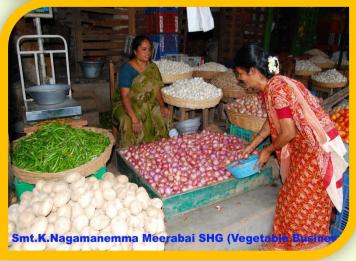

# RASS MAHILA PRAGATHI

Self Help Group an instrument for eradication of poverty.....