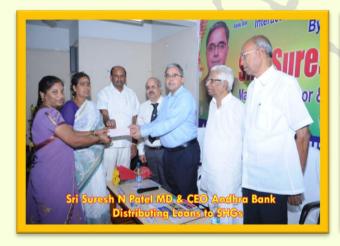

# **SEVA NILAYAM**

Annamaiah Marg, Tirupathi – 517502 Chittoor District , Andhra Pradesh

Ph: 0877 - 2242404, Fax: 0877 - 22 44281

E-mail: rassrmp@gmail.com Web: rassngo.org

# **PROGRAMMES**

















# RASS MAHILA PRAGATHI

Self Help Group an instrument for eradication of poverty.....

# CONTENTS

- Thrift &Credit
- Vision
- Mission
- Objectives
- Core Values
- Members selection
- Services
- Eligibility for loans
- Loan sanctions
- OD loans tracking
- Capacity Building
- Loan products
- MIS
- Audit
- Monitoring
- Ratings
- Funding Agencies
- Factors for successful Credit

### **Thrift & Credit Program**

The experience of RASS with Thrift & Credit Program is 24 years old and fairly intensive. The entry of RASS into the field could be traced back to its field experiences wh